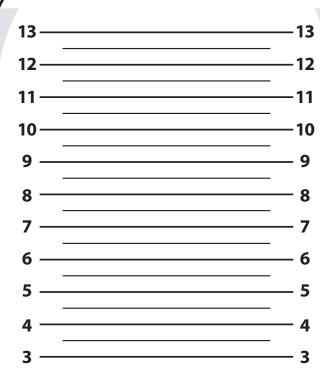

## **WOMEN'S**

FOOT SIZING CHART

Place your heel on the chart where indicated and measure to the end of the longest toe. If the toe is between numbers, that indicates a half size.

If your foot touches well into the gray area of the chart, you may want to order a wide width.